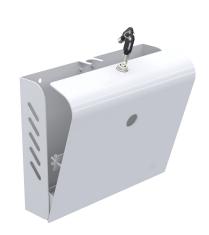

# Extension box for mini PC with pushlock for Samsung 24" Kiosk

The Extension box enables external accessories to be added to the Samsung 24" kiosk in a secure way. This is designed to house a windows PC used in combination with the KMA kiosk. The extension box comes with a key operated pushlock for maximum security. The Extension box mounts discreetly to the back of the Samsung kiosk.

## Features:

- Match the kiosk with payment solutions from all the mayor payment brands
- The accessory mounting solutions enables endless payment options
- 5-year warranty